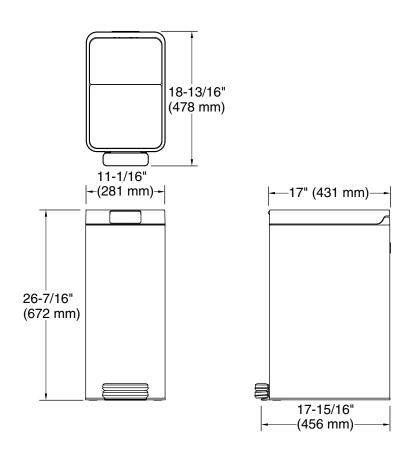

# **Technical Information**

All product dimensions are nominal.

Material: Stainless Steel, Plastic